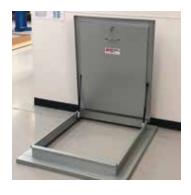

A hatchway provides entry to areas that need to be accessed regularly for maintenance. This can include rooftops and roof cavities, sub floor, or utility spaces such as water tanks, and wall hatches for electrical cabling. Roof access hatches can offer a safer alternative than ladder access to rooftops.

#### **ROOF ACCESS HATCH**

- D Pull handle
- Made to suit roof profile
- Gas Struts 150N
- Internal or external lock
- Lock options including keyed barrel lock, padbolt or deadlock

#### **WALL HATCH**

- Perfect for protection of utility services
- Can be inset into wall cavity
- Range of lock options available