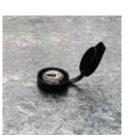

Depending on the intended use of the hatch, locks and handles can be positioned externally or internally. Hinged hatches include piano hinges and gas stuts, with several lock options available.

# Order Today

Hasp and latch lock

Keyed barrell lock with rubber seal

D pull handle

Deadlock Keyed barrell lock