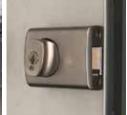

Depending on the intended use of the hatch, locks and handles can be positioned externally or internally. Hinged hatches include piano hinges and gas stuts, with several lock options available.

# Order Today

Hasp and latch lock

Keyed barrell lock with rubber seal

D pull handle

Deadlock Keyed barrell lock

#### **ROOF ACCESS HATCH**

- D Pull handle
- Made to suit roof profile
- Gas Struts 150N
- Internal or external lock
- Lock options including keyed barrel lock, padbolt or deadlock