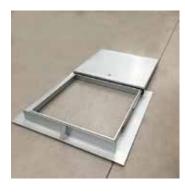

#### **WALL HATCH**

- Perfect for protection of utility services
- Can be inset into wall cavity
- Range of lock options available