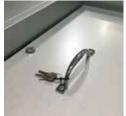

Depending on the intended use of the hatch, locks and handles can be positioned externally or internally. Hinged hatches include piano hinges and gas stuts, with several lock options available.

# Order Today

Hasp and latch lock

Keyed barrell lock with rubber seal

D pull handle

Deadlock Keyed barrell lock