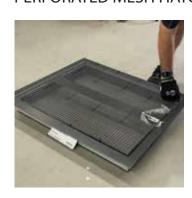

#### PERFORATED MESH HATCH

- Perforated cover for increased ventilation
- Great way to increase ventilation to sub floor
- 10mm square pattern as standard (can be customised)