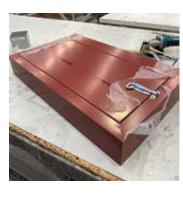

#### **ROOF ACCESS HATCH**

- D Pull handle
- Made to suit roof profile
- Gas Struts 150N
- Internal or external lock
- Lock options including keyed barrel lock, padbolt or deadlock