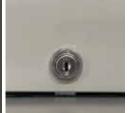

Depending on the intended use of the hatch, locks and handles can be positioned externally or internally. Hinged hatches include piano hinges and gas stuts, with several lock options available.

# Order Today

Hasp and latch lock

Keyed barrell lock with rubber seal

D pull handle

Deadlock Keyed barrell lock

#### SKYLIGHT HATCH

- Polycarbonate or acrylic dome
- Gas Struts 150N
- Made to suit roof profile
- Keyed barrel lock standard
- Installation kit provided on request

#### SLIDING HATCH

- Easy slide action
- Optional insulation
- Keyed barrel lock
- Installation kit provided on request