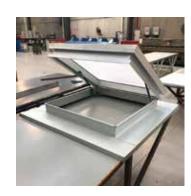

#### SKYLIGHT HATCH

- Polycarbonate or acrylic dome
- Gas Struts 150N
- Made to suit roof profile
- Keyed barrel lock standard
- Installation kit provided on request