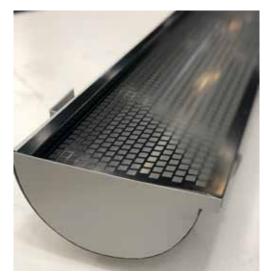

## **GUTTER GUARDS**

Gutter guards help protect against damage to building caused by blocked downpipes and gutters.

## Gutter guard product specifications:

- Made from galvanised steel. (Colorbond<sup>®</sup> or stainless steel as custom option)
- Available in 1200mm lengths
- Widths available: 300mm, 480mm & 560mm
- Punched in 10mm square, 30mm x 5mm or 10mm radius